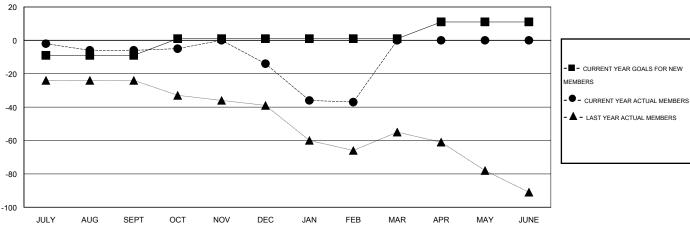

#### GOALS AND ACTUAL MEMBERS CUMULATIVE

| ■ CURRENT YEAR GOALS FOR NEW |  |
|------------------------------|--|
| MEMBERS                      |  |
| _                            |  |

- LAST YEAR ACTUAL MEMBERS